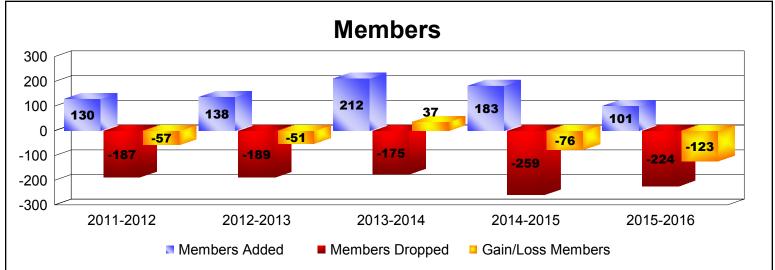

District 16 N As of June 2016 Cumulative

| Year      | New<br>Clubs | Dropped<br>Clubs | Gain/<br>Loss<br>Clubs | New<br>Members | Charter<br>Members | Reinstate<br>Members | Transfer<br>Members | Total<br>Member<br>Added | Total<br>Members<br>Dropped | Gain/<br>Loss<br>Members |
|-----------|--------------|------------------|------------------------|----------------|--------------------|----------------------|---------------------|--------------------------|-----------------------------|--------------------------|
| 2011-2012 | 0            | 0                | 0                      | 121            | 0                  | 7                    | 2                   | 130                      | -187                        | -57                      |
| 2012-2013 | 1            | 0                | 1                      | 103            | 26                 | 6                    | 3                   | 138                      | -189                        | -51                      |
| 2013-2014 | 2            | 0                | 2                      | 138            | 47                 | 21                   | 6                   | 212                      | -175                        | 37                       |
| 2014-2015 | 1            | -4               | -3                     | 149            | 30                 | 4                    | 0                   | 183                      | -259                        | -76                      |
| 2015-2016 | 0            | -2               | -2                     | 90             | 1                  | 5                    | 5                   | 101                      | -224                        | -123                     |
| Average   | 1            | -1               | 0                      | 120            | 21                 | 9                    | 3                   | 153                      | -207                        | -54                      |