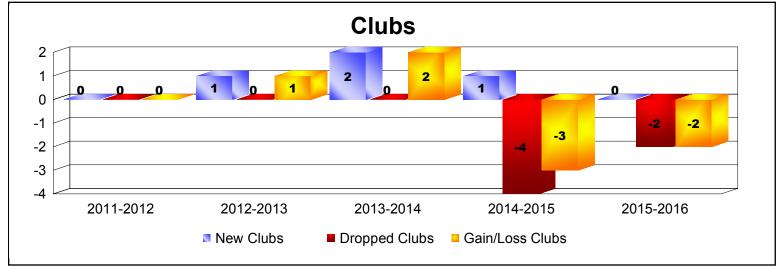

District 16 N As of June 2016 Cumulative

| Year      | New<br>Clubs | Dropped<br>Clubs | Gain/<br>Loss<br>Clubs | New<br>Members | Charter<br>Members | Reinstate<br>Members | Transfer<br>Members | Total<br>Member<br>Added | Total<br>Members<br>Dropped | Gain/<br>Loss<br>Members |
|-----------|--------------|------------------|------------------------|----------------|--------------------|----------------------|---------------------|--------------------------|-----------------------------|--------------------------|
| 2011-2012 | 0            | 0                | 0                      | 121            | 0                  | 7                    | 2                   | 130                      | -187                        | -57                      |
| 2012-2013 | 1            | 0                | 1                      | 103            | 26                 | 6                    | 3                   | 138                      | -189                        | -51                      |
| 2013-2014 | 2            | 0                | 2                      | 138            | 47                 | 21                   | 6                   | 212                      | -175                        | 37                       |
| 2014-2015 | 1            | -4               | -3                     | 149            | 30                 | 4                    | 0                   | 183                      | -259                        | -76                      |
| 2015-2016 | 0            | -2               | -2                     | 90             | 1                  | 5                    | 5                   | 101                      | -224                        | -123                     |
| Average   | 1            | -1               | 0                      | 120            | 21                 | 9                    | 3                   | 153                      | -207                        | -54                      |